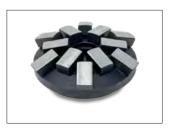

### Diamond globe milling tool - transparent -

Field of application: Opening of laterals and inlet lines

| Ømm | Height mm | Segments     | IMS-No.    | Code-No.     |
|-----|-----------|--------------|------------|--------------|
| 50  | 57        | 30 - 6 wings | 015 01 213 | 21 49 40 351 |

Kardiam-BLACK-POWERLINE® Not for steel-reinforced concrete!