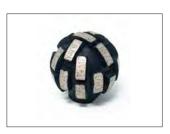

### Diamond globe milling tool

Field of application: Opening of laterals and inlet lines

| Ømm | Height mm | Segments  | IMS-No.    | Code-No.     |
|-----|-----------|-----------|------------|--------------|
| 42  | 45        | 28 double | 015 01 243 | 21 49 40 162 |

Kardiam-BLACK-POWERLINE® Not for steel-reinforced concrete!