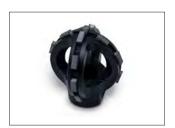

### Diamond globe milling tool - transparent -

Field of application: Opening of laterals and inlet lines

| Ømm | Height mm | Segments     | IMS-No.    | Code-No.     |
|-----|-----------|--------------|------------|--------------|
| 42  | 45        | 14 - 4 wings | 015 01 203 | 21 49 40 345 |

Kardiam-BLACK-POWERLINE® Not for steel-reinforced concrete!