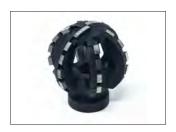

### Diamond globe milling tool

Field of application: Opening of laterals and inlet lines

| Ømm | Height mm | Segments  | IMS-No.    | Code-No.     |
|-----|-----------|-----------|------------|--------------|
| 42  | 45        | 28 double | 015 01 243 | 21 49 40 162 |

Kardiam-BLACK-POWERLINE® Not for steel-reinforced concrete!