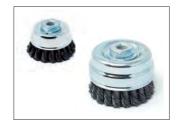

### **Brushes**

Field of application: Post-processing of inliner openings, removal of residual film, Cleaning, roughening work, ...

| Brushes   | Ømm | Height | IMS-No.    | Code-No.     |
|-----------|-----|--------|------------|--------------|
|           |     | mm     |            |              |
| Cup brush | 65  | 50     | 015 01 234 | 21 50 00 213 |
| Cup brush | 80  | 70     | 015 01 204 | 21 50 00 214 |

### Round brush + Mounting

Field of application: Post-processing of inliner openings, removal of residual film, Cleaning, roughening work, ...

| Brushes                               | Ømm | Height<br>mm | IMS-No.    | Code-No.     |
|---------------------------------------|-----|--------------|------------|--------------|
|                                       |     |              |            |              |
| Round brush                           | 80  | 18           | 015 01 227 | 21 50 00 238 |
| Mounting for round<br>brush Ø80mm H18 | 30  | 42           | 015 01 220 | 21 50 00 242 |
| Round brush                           | 80  | 25           | 015 01 228 | 21 50 00 239 |
| Mounting for round<br>brush Ø80mm H25 | 30  | 49           | 015 01 221 | 21 50 00 243 |