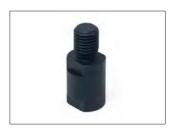

### **Extensions IMS-ISS-Special thread**

| Ømm | Useful length mm | IMS-No.    | Code-No.     |
|-----|------------------|------------|--------------|
| 24  | 30               | 015 01 209 | 21 50 00 132 |

### Adapter: IMS-ISS-Special thread to 5/8"UNC

| Ømm | Useful length mm | IMS-No.    | Code-No.     |
|-----|------------------|------------|--------------|
| 24  | 30               | 015 01 206 | 21 50 00 131 |