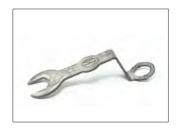

### Multifunctional key for changing the screw connection

(Corund grindstone Ø 80 + Ø 90 / 110):

| Total length<br>mm | SW | Pins | IMS-No.    | Code-No.     |
|--------------------|----|------|------------|--------------|
| 160                | 24 | 2    | 015 01 158 | 21 50 00 111 |