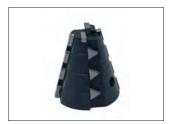

### Diamond cone milling tool

Field of application: Opening of laterals and inlet lines

| Ømm   | Height mm | Segments | IMS-No.    | Code-No.     |
|-------|-----------|----------|------------|--------------|
| 40/20 | 47        | 16       | 015 01 241 | 21 49 40 160 |

Kardiam-BLACK-POWERLINE® Not for steel-reinforced concrete!