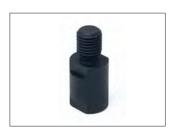

### Adapter: IMS-ISS-Special thread to IMS-Micro/...

| Ømm | Useful length mm | IMS-No.    | Code-No.     |
|-----|------------------|------------|--------------|
| 24  | 39               | 015 01 240 | 21 50 00 246 |

### Grinding wheel mounting IMS-ISS-Special thread to ø22,2

| Ømm | Useful length mm | IMS-No.    | Code-No.     |
|-----|------------------|------------|--------------|
| 45  | 34               | 015 01 239 | 21 50 00 247 |