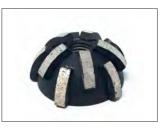

### Diamond plate milling tool

Field of application: Opening of laterals and inlet lines, removes deposits

| Ømm | Height mm | Segments | IMS-No.    | Code-No.     |
|-----|-----------|----------|------------|--------------|
| 63  | 27        | 24       | 015 01 215 | 21 49 40 165 |

Kardiam-BLACK-POWERLINE® Not for steel-reinforced concrete!