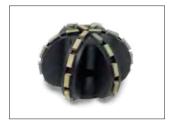

### Diamond cone milling tool

Field of application: Opening of laterals and inlet lines

| Ømm   | Height mm | Segments | IMS-No.    | Code-No.     |
|-------|-----------|----------|------------|--------------|
| 40/20 | 47        | 16       | 015 01 241 | 21 49 40 160 |

Kardiam-BLACK-POWERLINE® Not for steel-reinforced concrete!