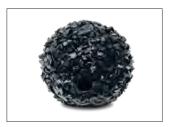

### Carbide granulate globe milling tool

Field of application: Opening of laterals and inlet lines, removes deposits

| Ømm | Height mm | Grain size | IMS-No.    | Code-No.     |
|-----|-----------|------------|------------|--------------|
| 55  | 50        | 2,5/3,0    | 015 01 212 | 21 45 00 185 |