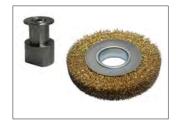

### Round brush + Mounting

Field of application: Post-processing of inliner openings, removal of residual film, Cleaning, roughening work, ...

| Brushes                               | Ømm | Height<br>mm | IMS-No.    | Code-No.     |
|---------------------------------------|-----|--------------|------------|--------------|
|                                       |     |              |            |              |
| Round brush                           | 80  | 18           | 015 01 227 | 21 50 00 238 |
| Mounting for round<br>brush Ø80mm H18 | 30  | 42           | 015 01 220 | 21 50 00 242 |
| Round brush                           | 80  | 25           | 015 01 228 | 21 50 00 239 |
| Mounting for round<br>brush Ø80mm H25 | 30  | 49           | 015 01 221 | 21 50 00 243 |