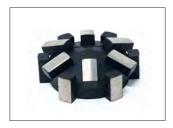

### Diamond globe milling tool

Field of application: Opening of laterals and inlet lines

| Ømm | Height mm | Segments  | IMS-No.    | Code-No.     |
|-----|-----------|-----------|------------|--------------|
| 42  | 45        | 28 double | 015 01 243 | 21 49 40 162 |

Kardiam-BLACK-POWERLINE® Not for steel-reinforced concrete!