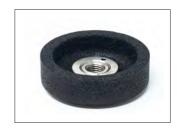

### **Corund grindstone**

Field of application: Grinding of metal and cast iron pipes, removal of intruding obstacles

| Ømm | Borehole /<br>Thread | Height<br>mm | IMS-No.    | Code-No.     |
|-----|----------------------|--------------|------------|--------------|
| 80  | ISS-IMS              | 30           | 015 01 207 | 21 50 00 133 |
| 80  | 22,2                 | 27           | 015 01 154 | 21 50 00 102 |