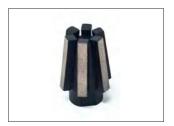

### Diamond cone milling tool

Field of application: Preparatory milling of laterals, removal of intruding laterals and deposits

| Ømm   | Height mm | Segments | IMS-No.    | Code-No.     |
|-------|-----------|----------|------------|--------------|
| 38/28 | 52        | 6        | 015 01 210 | 21 49 60 079 |