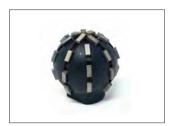

### Diamond globe milling tool

Field of application: Opening of laterals and inlet lines

| Ømm | Height mm | Segments  | IMS-No.    | Code-No.     |
|-----|-----------|-----------|------------|--------------|
| 42  | 45        | 28 double | 015 01 243 | 21 49 40 162 |

Kardiam-BLACK-POWERLINE® Not for steel-reinforced concrete!