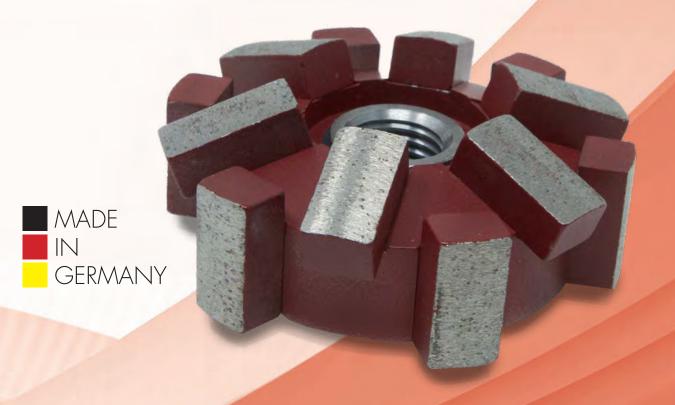

### Diamond plate milling tool

Field of application: Opening of laterals and inlet lines, removes deposits

| Ømm | Height mm | Segments | IMS-No.    | Code-No.     |
|-----|-----------|----------|------------|--------------|
| 63  | 27        | 24       | 015 01 215 | 21 49 40 165 |

Kardiam-BLACK-POWERLINE® Not for steel-reinforced concrete!