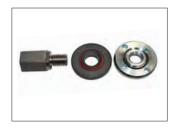

### Grinding wheel mounting IMS-ISS-Special thread to ø22,2

| Ømm | Useful length mm | IMS-No.    | Code-No.     |
|-----|------------------|------------|--------------|
| 45  | 34               | 015 01 239 | 21 50 00 247 |