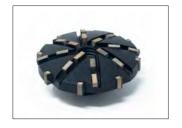

### Diamond plate milling tool

Field of application: Opening of laterals and inlet lines, removes deposits

| Ømm | Height mm | Segments | IMS-No.    | Code-No.     |
|-----|-----------|----------|------------|--------------|
| 63  | 27        | 24       | 015 01 215 | 21 49 40 165 |

Kardiam-BLACK-POWERLINE® Not for steel-reinforced concrete!