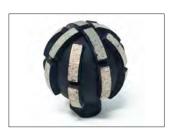

### Diamond globe milling tool - transparent -

Field of application: Opening of laterals and inlet lines

| Ømm | Height mm | Segments     | IMS-No.    | Code-No.     |
|-----|-----------|--------------|------------|--------------|
| 42  | 45        | 14 - 4 wings | 015 01 203 | 21 49 40 345 |

Kardiam-BLACK-POWERLINE® Not for steel-reinforced concrete!